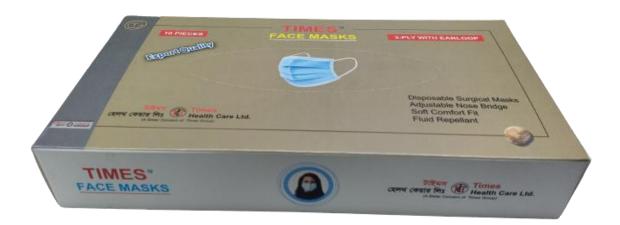

|

### Terms and condition:

- 1. Offer will be valid till 30 days.
- 2. Price quoted including VAT.
- 3. Payment to be made through cash or AC Payee Cheque in favour of "Times Health Care Ltd".
- 4. Product will be supplied within 5 working days upon receipt of your confirmed work order.

For any further information, Order Placement, please Contact

Mr.Sristee

(Head of Business, Business Development) Cell: +8801617122041 (WhatsApp)









# **10 PIECES BOX**



# **50 PIECES BOX**















 To check Test Report visit this link: www.shorturl.at/wKS59

• Mask Production Video Link:

www.shorturl.at/ozOVZ