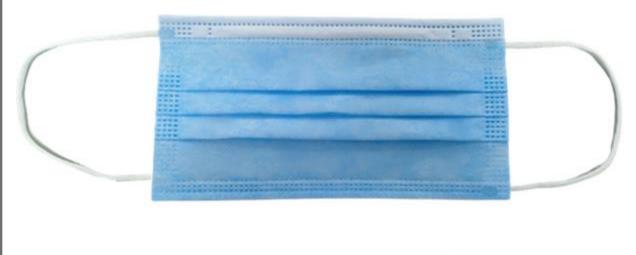

#### 1. With Melt-Blown

Approved by DGDA (Directorate General of Drug Administration), NOC No. DA/27-624/2020/434

| Description                                                                 | Grams  | Width  | Color | Price/ box                                                                            | Picture                                                                                                                                                                                                                                                                                                                                                                                                                                                                                                                                                                                                                                                                                                                                                                                                                                                                                                                                                                                                                                                                                                                                                                                                                                                                                                                                                                                                                                                                                                                                                                                                                                                                                                                                                                                                                                                                                                                                                                                                                                                                                                                        |
|-----------------------------------------------------------------------------|--------|--------|-------|---------------------------------------------------------------------------------------|--------------------------------------------------------------------------------------------------------------------------------------------------------------------------------------------------------------------------------------------------------------------------------------------------------------------------------------------------------------------------------------------------------------------------------------------------------------------------------------------------------------------------------------------------------------------------------------------------------------------------------------------------------------------------------------------------------------------------------------------------------------------------------------------------------------------------------------------------------------------------------------------------------------------------------------------------------------------------------------------------------------------------------------------------------------------------------------------------------------------------------------------------------------------------------------------------------------------------------------------------------------------------------------------------------------------------------------------------------------------------------------------------------------------------------------------------------------------------------------------------------------------------------------------------------------------------------------------------------------------------------------------------------------------------------------------------------------------------------------------------------------------------------------------------------------------------------------------------------------------------------------------------------------------------------------------------------------------------------------------------------------------------------------------------------------------------------------------------------------------------------|
| Bottom layer skin-friendly non-woven fabric pp spun bond material           | SS 25g | 19.5cm | white | 50's Box 338.95<br>@Tk. 6.77/ pcs<br>10's Box 67.70<br>@Tk. 6.77/pcs<br>Including VAT | The second secon |
| Top layer non-woven fabric spun bond material                               | SS 25g | 17.5cm |       |                                                                                       |                                                                                                                                                                                                                                                                                                                                                                                                                                                                                                                                                                                                                                                                                                                                                                                                                                                                                                                                                                                                                                                                                                                                                                                                                                                                                                                                                                                                                                                                                                                                                                                                                                                                                                                                                                                                                                                                                                                                                                                                                                                                                                                                |
| Melt blown (testing model Nacl with flow 31.8L/min/100cm² resistance 11.5Pa | SS 25g | 17.5cm | white |                                                                                       |                                                                                                                                                                                                                                                                                                                                                                                                                                                                                                                                                                                                                                                                                                                                                                                                                                                                                                                                                                                                                                                                                                                                                                                                                                                                                                                                                                                                                                                                                                                                                                                                                                                                                                                                                                                                                                                                                                                                                                                                                                                                                                                                |
| Ear Loop Elastic Round                                                      |        | 3mm    | white |                                                                                       |                                                                                                                                                                                                                                                                                                                                                                                                                                                                                                                                                                                                                                                                                                                                                                                                                                                                                                                                                                                                                                                                                                                                                                                                                                                                                                                                                                                                                                                                                                                                                                                                                                                                                                                                                                                                                                                                                                                                                                                                                                                                                                                                |
| Nose Clip                                                                   |        | 3mm    | white |                                                                                       |                                                                                                                                                                                                                                                                                                                                                                                                                                                                                                                                                                                                                                                                                                                                                                                                                                                                                                                                                                                                                                                                                                                                                                                                                                                                                                                                                                                                                                                                                                                                                                                                                                                                                                                                                                                                                                                                                                                                                                                                                                                                                                                                |

# **50 PIECES BOX**

 To check Test Report visit this link: www.shorturl.at/wKS59

• Mask Production Video Link:

www.shorturl.at/ozOVZ