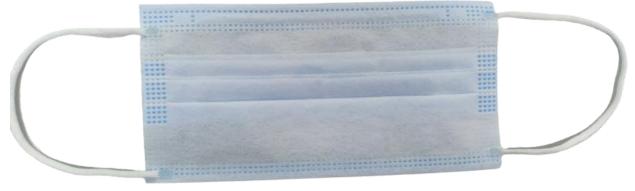

#### 1. With Melt-Blown

Approved by DGDA (Directorate General of Drug Administration), NOC No. DA/27-624/2020/434

| Description                                                                 | Grams  | Width  | Color | Price/ box                                                                            | Picture                                                                                                                                                                                                                                                                                                                                                                                                                                                                                                                                                                                                                                                                                                                                                                                                                                                                                                                                                                                                                                                                                                                                                                                                                                                                                                                                                                                                                                                                                                                                                                                                                                                                                                                                                                                                                                                                                                                                                                                                                                                                                                                        |
|-----------------------------------------------------------------------------|--------|--------|-------|---------------------------------------------------------------------------------------|--------------------------------------------------------------------------------------------------------------------------------------------------------------------------------------------------------------------------------------------------------------------------------------------------------------------------------------------------------------------------------------------------------------------------------------------------------------------------------------------------------------------------------------------------------------------------------------------------------------------------------------------------------------------------------------------------------------------------------------------------------------------------------------------------------------------------------------------------------------------------------------------------------------------------------------------------------------------------------------------------------------------------------------------------------------------------------------------------------------------------------------------------------------------------------------------------------------------------------------------------------------------------------------------------------------------------------------------------------------------------------------------------------------------------------------------------------------------------------------------------------------------------------------------------------------------------------------------------------------------------------------------------------------------------------------------------------------------------------------------------------------------------------------------------------------------------------------------------------------------------------------------------------------------------------------------------------------------------------------------------------------------------------------------------------------------------------------------------------------------------------|
| Bottom layer skin-friendly non-woven fabric pp spun bond material           | SS 25g | 19.5cm | white | 50's Box 338.95<br>@Tk. 6.77/ pcs<br>10's Box 67.70<br>@Tk. 6.77/pcs<br>Including VAT | The second secon |
| Top layer non-woven fabric spun bond material                               | SS 25g | 17.5cm |       |                                                                                       |                                                                                                                                                                                                                                                                                                                                                                                                                                                                                                                                                                                                                                                                                                                                                                                                                                                                                                                                                                                                                                                                                                                                                                                                                                                                                                                                                                                                                                                                                                                                                                                                                                                                                                                                                                                                                                                                                                                                                                                                                                                                                                                                |
| Melt blown (testing model Nacl with flow 31.8L/min/100cm² resistance 11.5Pa | SS 25g | 17.5cm | white |                                                                                       |                                                                                                                                                                                                                                                                                                                                                                                                                                                                                                                                                                                                                                                                                                                                                                                                                                                                                                                                                                                                                                                                                                                                                                                                                                                                                                                                                                                                                                                                                                                                                                                                                                                                                                                                                                                                                                                                                                                                                                                                                                                                                                                                |
| Ear Loop Elastic Round                                                      |        | 3mm    | white |                                                                                       |                                                                                                                                                                                                                                                                                                                                                                                                                                                                                                                                                                                                                                                                                                                                                                                                                                                                                                                                                                                                                                                                                                                                                                                                                                                                                                                                                                                                                                                                                                                                                                                                                                                                                                                                                                                                                                                                                                                                                                                                                                                                                                                                |
| Nose Clip                                                                   |        | 3mm    | white |                                                                                       |                                                                                                                                                                                                                                                                                                                                                                                                                                                                                                                                                                                                                                                                                                                                                                                                                                                                                                                                                                                                                                                                                                                                                                                                                                                                                                                                                                                                                                                                                                                                                                                                                                                                                                                                                                                                                                                                                                                                                                                                                                                                                                                                |

# **10 PIECES BOX**